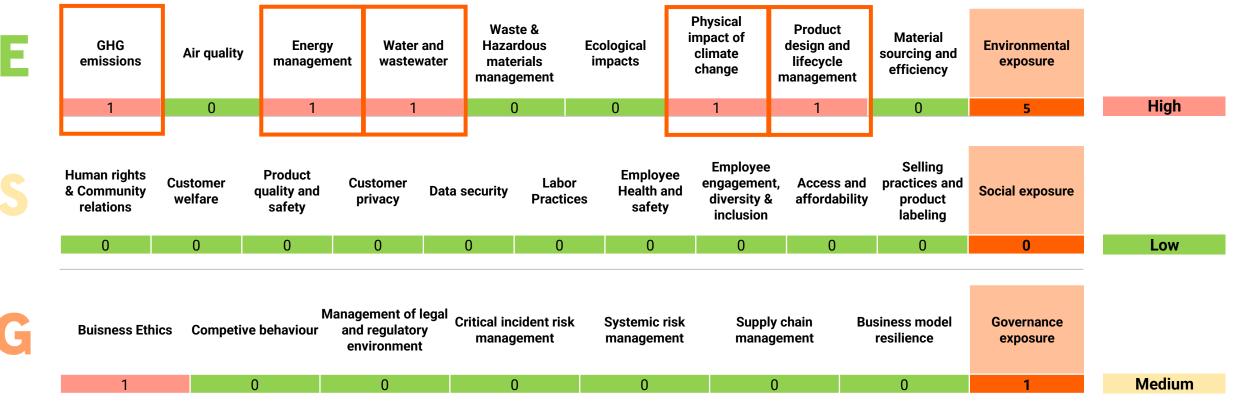

## ESG impact tool assesses sector-based E, S and G exposure for each sector based on NACE

#### ESG exposure - material factor overview